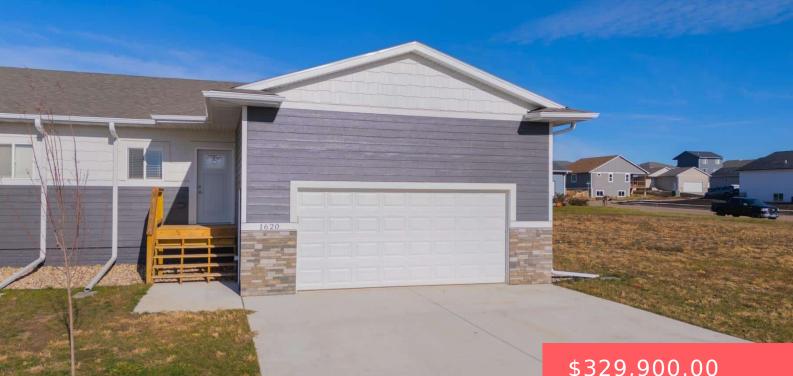

### 1620 E 69TH ST N

https://harr-lemme.com

#### LOT 36A BLOCK 11 GRANITE VALLEY ADDN TO CITY OF SIOUX FALLS

- \$329,900.00

#### Basics

Category: New Construction, RESIDENTIAL Status: Active-New Bathrooms: 2 baths Floor level: 1408 Lot size: 4519 sq ft Type: Ranch, Twin Home Bedrooms: 3 beds Total rooms: 6 Area: 1408 sq ft Year built: 2024

# **Building Details**

Floor covering: Carpet, Vinyl Exterior material: Hard Board, Stone/Stone Veneer Parking: Attached

Basement: Full
Roof: Shingle Composition