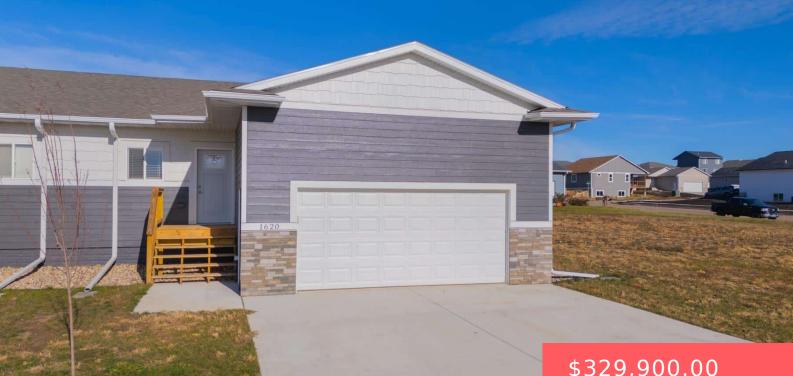

#### 1620 E 69TH ST N

https://harr-lemme.com

#### LOT 36A BLOCK 11 GRANITE VALLEY ADDN TO CITY OF SIOUX FALLS

- \$329,900.00

#### Basics

Category: New Construction, RESIDENTIAL Status: Active-New Bathrooms: 2 baths Floor level: 1408 Lot size: 4519 sq ft Type: Ranch, Twin Home Bedrooms: 3 beds Total rooms: 6 Area: 1408 sq ft Year built: 2024

# **Building Details**

Floor covering: Carpet, Vinyl Exterior material: Hard Board, Stone/Stone Veneer Parking: Attached Basement: Full
Roof: Shingle Composition