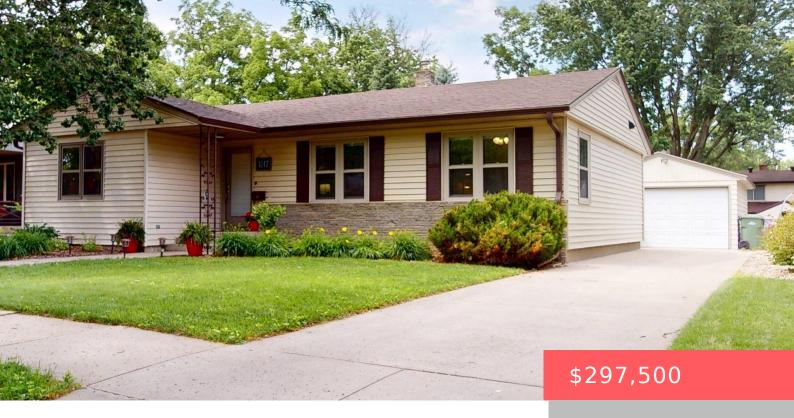

# **BROOKINGS, SD, 57006**

https://harr-lemme.com

Lot 4 in Robsons Addition to the City of Brookings, Brookings County South Dakota

- 3 heds
- 2 baths
- Ranch, Single Family
- None, RESIDENTIAL
- Active
- 2016 sq ft

#### **Basics**

Category: None, RESIDENTIAL Type: Ranch, Single Family

Status: Active Bedrooms: 3 beds

Bathrooms: 2 baths Total rooms: 13

Floor level: 1176 Area: 2016 sq ft

**Lot size: 6960** sq ft **Year built:** 1957

## **Building Details**

Floor covering: Carpet, Concrete, Tile, Vinyl, Wood Basement: Full

**Exterior material:** Vinyl **Roof:** Shingle Composition

Parking: Detached