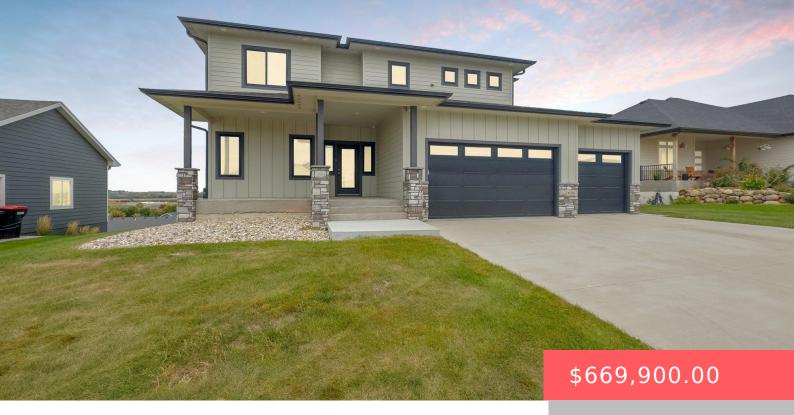

### **1616 W LEGACY DR**

https://harr-lemme.com

Lot 27 Block 12 The Bluffs Addn to City of Brandon

- 5 hads
- 4 baths
- Single Family, Two Story
- None, RESIDENTIAL
- Active, Active-New
- 3567 sq ft

#### **Basics**

Category: None, RESIDENTIAL Type: Single Family, Two Story

**Status:** Active, Active-New **Bedrooms: 5** beds

Bathrooms: 4 baths Total rooms: 12

Floor level: 1208 Area: 3567 sq ft

**Lot size: 11792** sq ft **Year built:** 2021

# **Building Details**

Floor covering: Carpet, Vinyl Basement: Full

**Exterior material:** Hard Board, Stone/Stone Veneer **Roof:** Shingle Composition

Parking: Attached