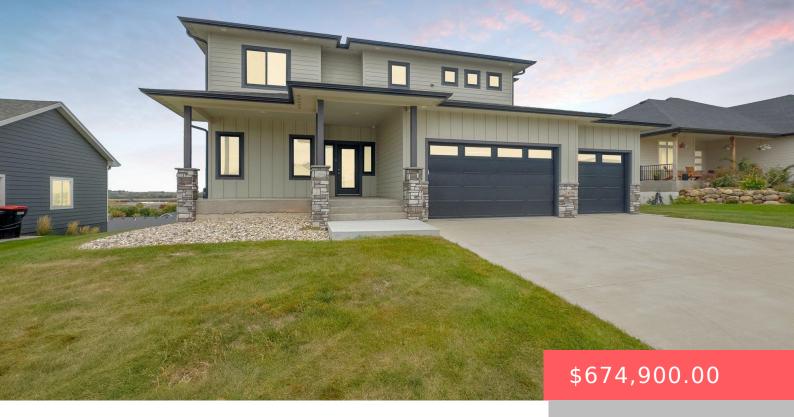

#### **1616 W LEGACY DR**

https://harr-lemme.com

Lot 27 Block 12 The Bluffs Addn to City of Brandon

- 5 beds
- 4 baths
- Single Family, Two Story
- None, RESIDENTIAL
- Active. Active-New
- 3567 sq ft

#### **Basics**

Category: None, RESIDENTIAL Type: Single Family, Two Story

**Status:** Active, Active-New **Bedrooms: 5** beds

Bathrooms: 4 baths Total rooms: 12

Floor level: 1208 Area: 3567 sq ft

**Lot size: 11792** sq ft **Year built:** 2021

# **Building Details**

Floor covering: Carpet, Vinyl Basement: Full

**Exterior material:** Hard Board, Stone/Stone Veneer **Roof:** Shingle Composition

Parking: Attached