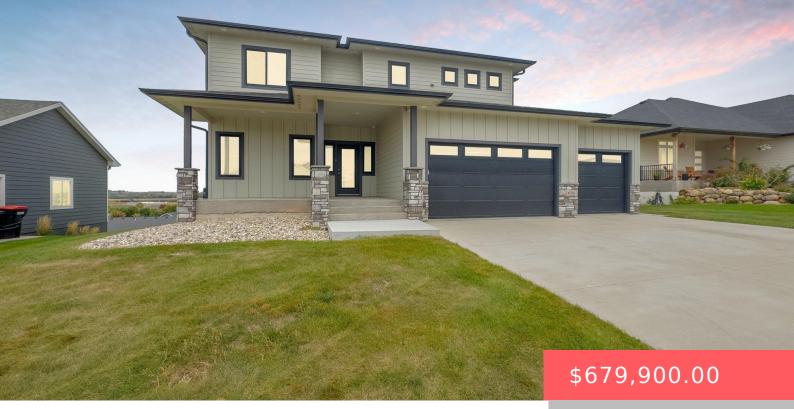

#### **1616 W LEGACY DR**

https://harr-lemme.com

Lot 27 Block 12 The Bluffs Addn to City of Brandon

- 5 hods
- 4 baths
- Single Family, Two Story
- None, RESIDENTIAL
- Active, Active-New
- 3567 sq ft

#### Basics

Category: None, RESIDENTIAL Status: Active, Active-New Bathrooms: 4 baths Floor level: 1208 Lot size: 11792 sq ft Type: Single Family, Two Story Bedrooms: 5 beds Total rooms: 12 Area: 3567 sq ft Year built: 2021

## **Building Details**

Floor covering: Carpet, Vinyl Exterior material: Hard Board, Stone/Stone Veneer Parking: Attached Basement: Full
Roof: Shingle Composition