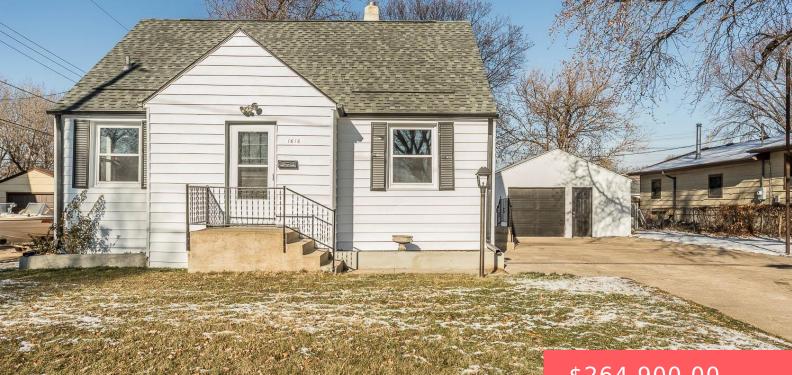

#### 1616 E 7TH ST

https://harr-lemme.com

# W 82' 4 to 6 Block 20 Emerson & Sherman's Addn to East Sioux Falls

- \$264,900.00
- 3 beds
- 2 baths
- 1.5 Story, Single Family
- None, RESIDENTIAL
- Active, Active-New
- 1900 sq ft

### Basics

Category: None, RESIDENTIAL Status: Active, Active-New Bathrooms: 2 baths Floor level: 925 Lot size: 10825 sq ft Type: 1.5 Story, Single Family Bedrooms: 3 beds Total rooms: 8 Area: 1900 sq ft Year built: 1947

### **Building Details**

Floor covering: Carpet, Vinyl Exterior material: Metal Parking: Detached

Basement: Full
Roof: Shingle Composition