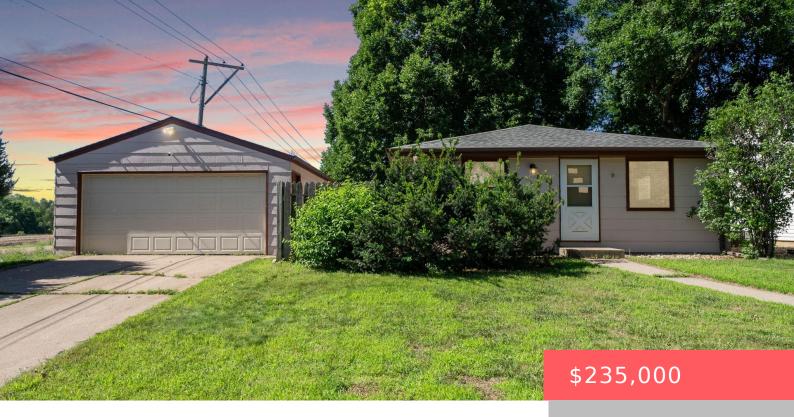

# SIOUX FALLS, SD, 57105

https://harr-lemme.com

Lot 1 Block 5 Riverdale Addn To City Of Sioux Falls

- 3 beds
- 2 baths
- Ranch, Single Family
- None, RESIDENTIAL
- Active
- 1388 sq ft

#### **Basics**

Category: None, RESIDENTIAL Type: Ranch, Single Family

Status: Active Bedrooms: 3 beds

Bathrooms: 2 baths Total rooms: 8

Floor level: 988 Area: 1388 sq ft

**Lot size: 7802** sq ft **Year built:** 1959

# **Building Details**

Floor covering: Carpet, Laminate, Wood Basement: Full

**Exterior material:** Hard Board, Wood **Roof:** Shingle Composition

Parking: Detached