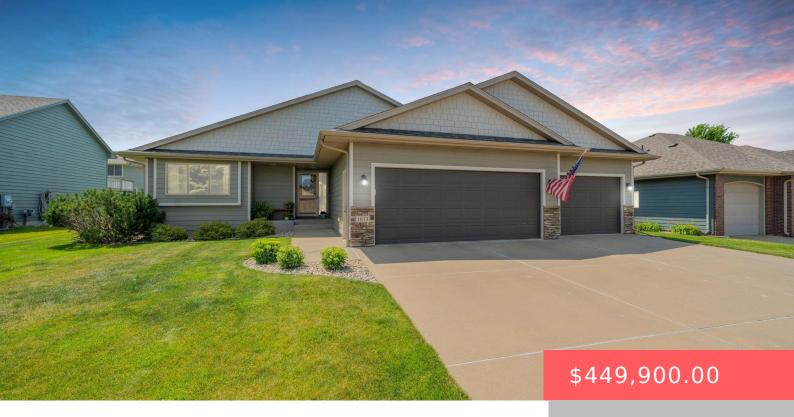

#### **1613 S MONTICELLO AVE**

https://harr-lemme.com

Block 4 Lot 9 Discovery Park Addition to the City of Sioux Falls

- 5 beds
- 3 baths
- Ranch, Single Family
- None, RESIDENTIAL
- Active. Active-New
- 2508 sq ft

#### **Basics**

Category: None, RESIDENTIAL Type: Ranch, Single Family

**Status:** Active, Active-New **Bedrooms: 5** beds

Bathrooms: 3 baths Floor level: 1403

**Area: 2508** sq ft **Lot size: 9750** sq ft **Year built:** 2008

# **Building Details**

Floor covering: Carpet, Tile, Wood Basement: Full

**Exterior material:** Hard Board, Stone/Stone Veneer **Roof:** Shingle Composition

Parking: Attached