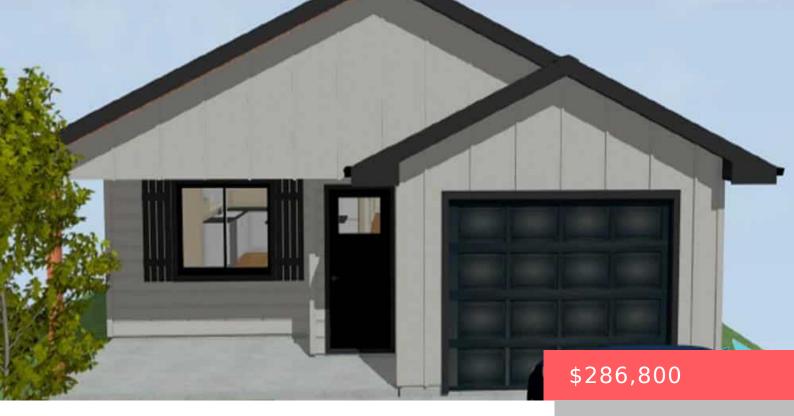

# SIOUX FALLS, SD, 57110

https://harr-lemme.com

Lot 9, Block 3, East Prairie Addition

- 3 heds
- 2 baths
- Other, Single Family
- New Construction, RESIDENTIAL
- Active
- 1200 sq ft

#### **Basics**

Category: New Construction, RESIDENTIAL Type: Other, Single Family

Status: Active Bedrooms: 3 beds

Bathrooms: 2 baths Total rooms: 6

**Floor level:** 1200 sq ft

**Lot size: 3760** sq ft **Year built:** 2025

# **Building Details**

Floor covering: Carpet, Vinyl Basement: None

**Exterior material:** Hard Board **Roof:** Shingle Composition

Parking: Attached