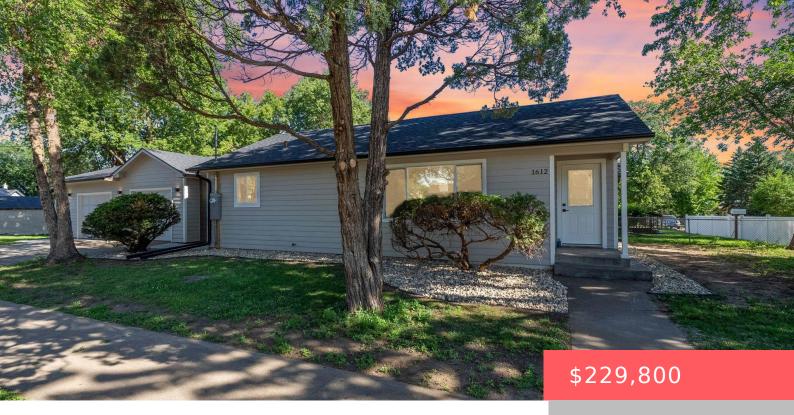

### SIOUX FALLS, SD, 57103

https://harr-lemme.com

Lot 12 Block 17 Highland Add to the city of Sioux Falls

- 2 hads
- 1 bath
- Ranch, Single Family
- None, RESIDENTIAL
- Active
- 924 sq ft

### **Basics**

Category: None, RESIDENTIAL Type: Ranch, Single Family

Status: Active Bedrooms: 2 beds

Bathrooms: 1 bath

Floor level: 924

Area: 924 sq ft

**Lot size: 6247** sq ft **Year built:** 1959

# **Building Details**

Floor covering: Carpet, Laminate Basement: Full

**Exterior material:** Hard Board **Roof:** Shingle Composition

Parking: Attached