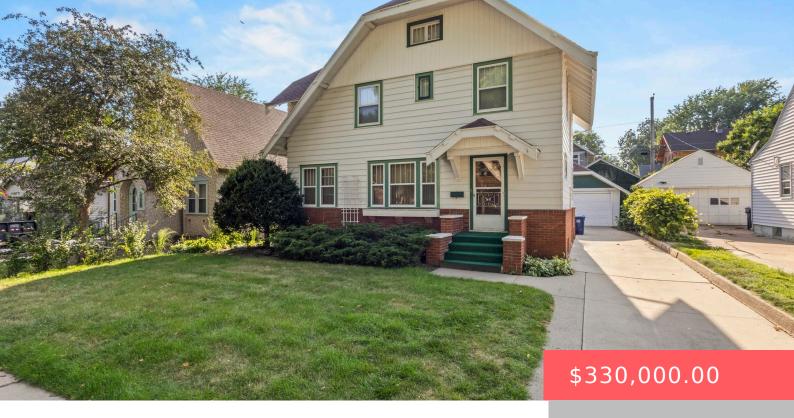

### **1611 S 1ST AVE**

https://harr-lemme.com

Lot 5, Blk 5 McKennan Park Addition to the City of Sioux Falls

- 3 heds
- 2 baths
- Single Family, Two Story
- None, RESIDENTIAL
- Active, Active-New
- 1965 sq ft

#### **Basics**

Category: None, RESIDENTIAL Type: Single Family, Two Story

Status: Active, Active-New Bedrooms: 3 beds

**Bathrooms: 2** baths **Total rooms: 9** 

**Floor level:** 1061 **Area: 1965** sq ft

**Lot size: 5001** sq ft **Year built:** 1920

# **Building Details**

Floor covering: Carpet, Tile, Wood Basement: Full

**Exterior material:** Metal, Part Brick **Roof:** Shingle Composition

Parking: Detached