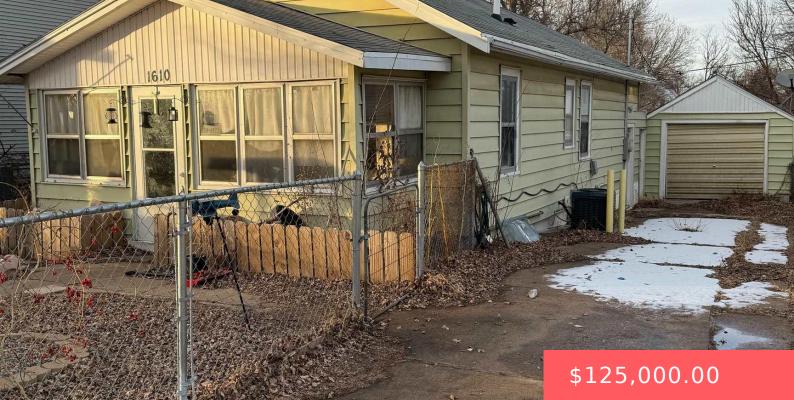

**1610 E 5TH ST** https://harr-lemme.com

#### W 40' E 60' LOT 7 BLK 7 HIGHLAND ADDN TO CITY OF SIOUX FALLS

- 2 0 0 0 0
- 1 bath
- Ranch, Single Family
- None, RESIDENTIAL
- Active-Nev
- 798 sq ft

#### Basics

Category: None, RESIDENTIAL Status: Active-New Bathrooms: 1 bath Floor level: 798 Lot size: 10023 sq ft

Type: Ranch, Single Family Bedrooms: 2 beds Total rooms: 5 Area: 798 sq ft Year built: 1920