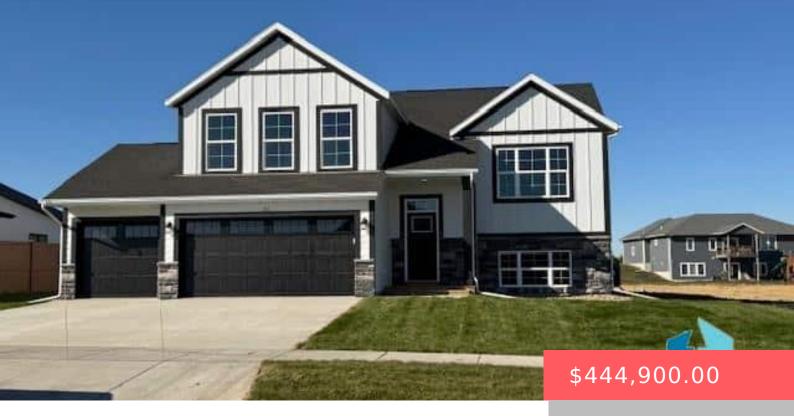

## **161 N PERRY LN**

https://harr-lemme.com

LOT 16 BLOCK 4 MYDLAND ESTATES ADD CITY OF HARRISBURG

- 5 hads
- 3 baths
- Multi Level, Single Family
- None, RESIDENTIAL
- Active. Active-New
- 2579 sq ft

## **Basics**

Category: None, RESIDENTIAL Type: Multi Level, Single Family

**Status:** Active, Active-New **Bedrooms: 5** beds

Bathrooms: 3 baths Total rooms: 10

Schools

School District: Harrisburg Elementary: Harrisburg Liberty ES

**Building Details** 

Floor covering: Carpet, Vinyl Basement: Full

**Exterior material:** Hard Board, Stone/Stone Veneer **Roof:** Shingle Composition

Parking: Attached

**Amenities & Features** 

Features: Master Bath, Vaulted Ceiling