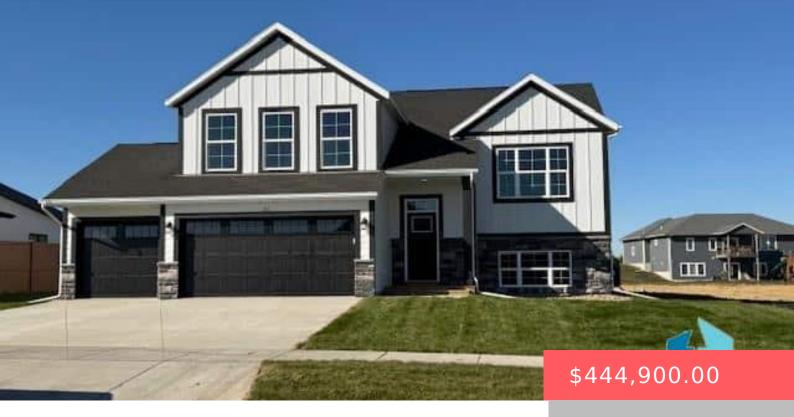

#### **161 N PERRY LN**

https://harr-lemme.com

Mydland Estates Add - Hsbg

- 5 beds
- 3 baths
- Multi Level, Single Family
- None, RESIDENTIAL
- Active, Active-New
- 2579 sq ft

#### **Basics**

Category: None, RESIDENTIAL Type: Multi Level, Single Family

Status: Active, Active-New Bedrooms: 5 beds

Bathrooms: 3 baths Total rooms: 10
Floor level: 1393 Area: 2579 sq ft

**Lot size: 13920** sq ft **Year built:** 2024

## **Building Details**

Floor covering: Carpet, Vinyl Basement: Full

**Exterior material:** Hard Board, Stone/Stone Veneer **Roof:** Shingle Composition

Parking: Attached