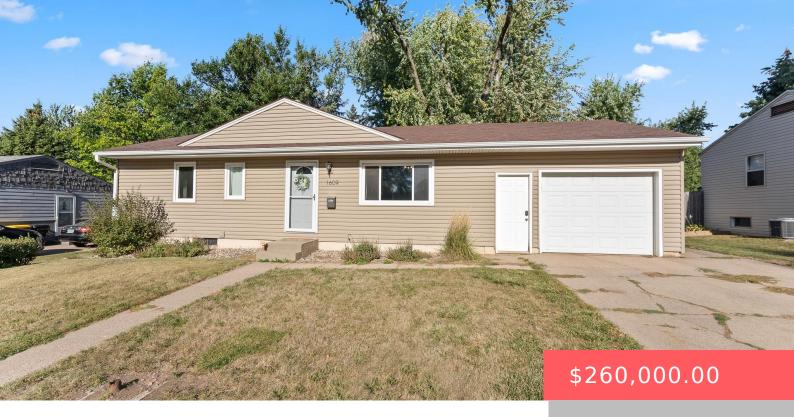

### **1609 S COMET RD**

https://harr-lemme.com

Lot 21 Block 23 Hilltop Heights

- 3 beds
- 2 baths
- Ranch, Single Family
- None, RESIDENTIAL
- Active. Active-New
- 1572 sq ft

#### **Basics**

Category: None, RESIDENTIAL Type: Ranch, Single Family

Status: Active, Active-New Bedrooms: 3 beds

Bathrooms: 2 baths Total rooms: 8

Floor level: 912 Area: 1572 sq ft

**Lot size: 7706** sq ft **Year built:** 1961

## **Building Details**

Floor covering: Carpet, Ceramic, Laminate, Vinyl Basement: Full

**Exterior material:** Hard Board **Roof:** Shingle Composition

Parking: Attached