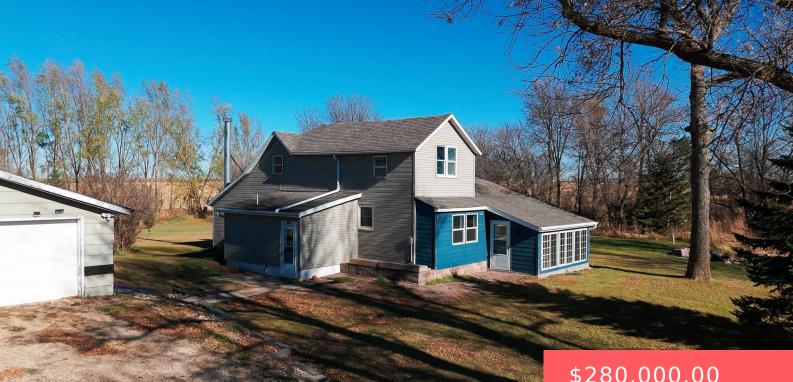

# 1609 121ST ST

https://harr-lemme.com

#### S/T/R 05-102-44 5.50 A TR IN S363' OF W660' OF SW1/4 ACRES 5.50

- \$280,000.00

#### Basics

Category: Outside City Limits, RESIDENTIAL Status: Active - Contingent Misc, Active-New Bathrooms: 1 bath Floor level: 1240 Lot size: 239580 sq ft Type: 1.5 Story, Single Family Bedrooms: 3 beds Total rooms: 6 Area: 1772 sq ft Year built: 1900