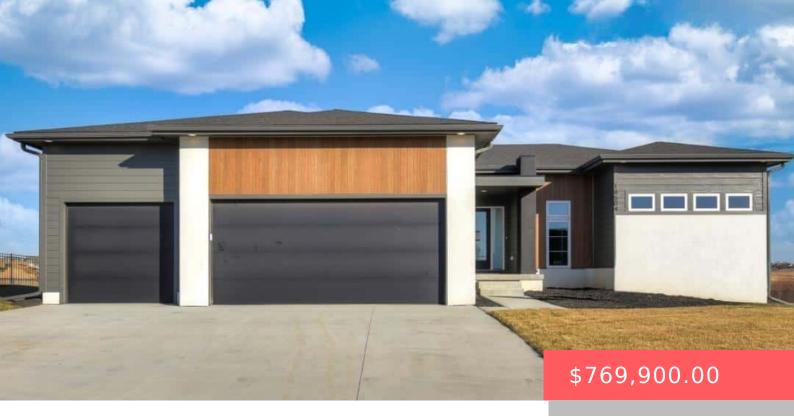

### **1608 W RIVER BEND ST**

https://harr-lemme.com

Lot 10 Block 14 The Bluffs Addition to the City of Brandon.

- 6 hads
- 3 baths
- Ranch, Single Family
- None, RESIDENTIAL
- Active. Active-New
- 3349 sq ft

#### **Basics**

Category: None, RESIDENTIAL Type: Ranch, Single Family

Status: Active, Active-New Bedrooms: 6 beds

Bathrooms: 3 baths Total rooms: 13

Floor level: 1819 Area: 3349 sq ft

**Lot size: 11326** sq ft **Year built:** 2024

## **Building Details**

Floor covering: Carpet, Tile, Wood Basement: Full

**Exterior material:** Hard Board, Part Brick **Roof:** Shingle Composition

Parking: Attached