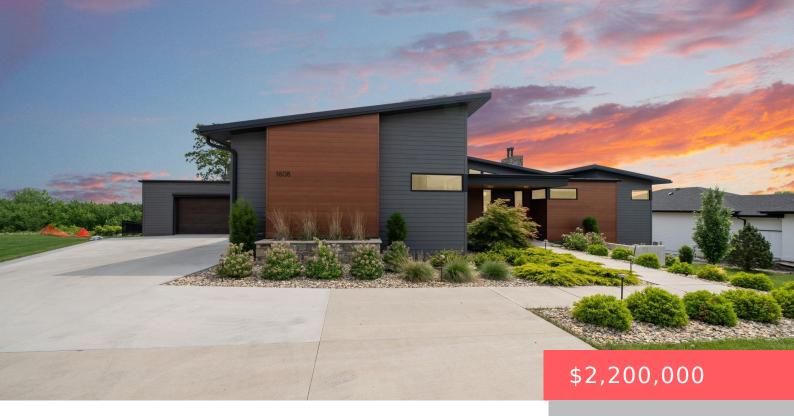

## **SIOUX FALLS, SD, 57110-7711**

https://harr-lemme.com

Lot 7 Block 1 The Crown At Arbors Edge Addition To The City Of Sioux Falls

- 1 hods
- 3 baths
- Ranch, Single Family
- None, RESIDENTIAL
- Active
- 3815 sq ft