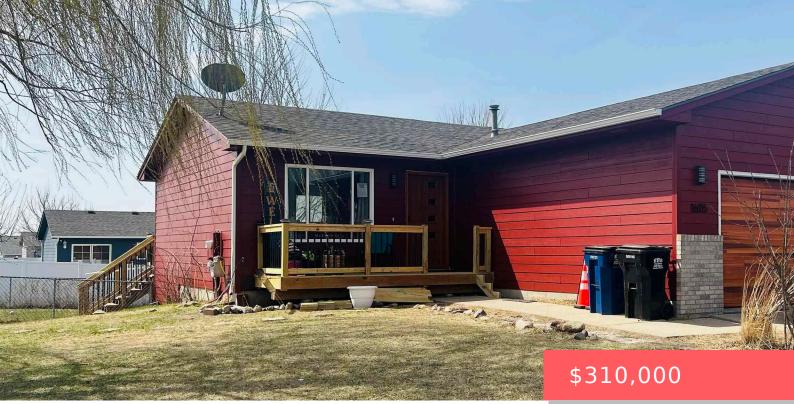

#### LOT 6 BLOCK 18 GRANITE VALLEY ADDN TO CITY OF SIOUX FALLS

- 4 beds
- 2 baths
- Ranch, Single Family
- None, RESIDENTIAL
- Active
- 1516 sq ft

#### Basics

Category: None, RESIDENTIAL Status: Active Bathrooms: 2 baths Floor level: 816 Lot size: 7910 sq ft Type: Ranch, Single Family Bedrooms: 4 beds Total rooms: 7 Area: 1516 sq ft Year built: 2007

## **Building Details**

Floor covering: Luxury Vinyl Plank Parking: Attached Roof: Shingle Composition

#### **Amenities & Features**

Features: Vaulted Ceiling