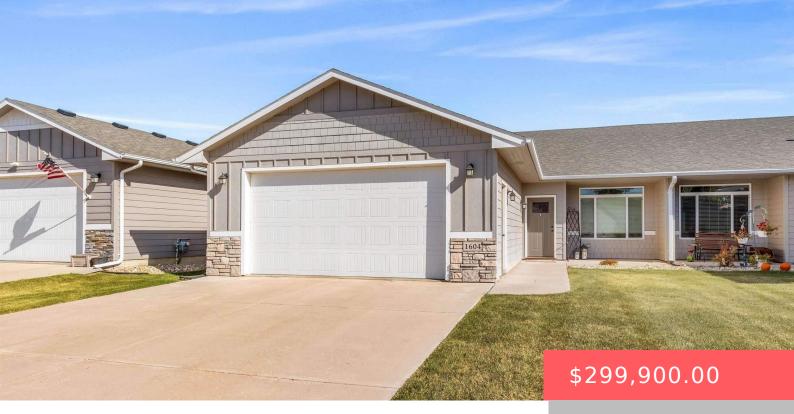

#### **1604 S FOSS AVE**

https://harr-lemme.com

# LOT 6B BLK 7 DAWLEY FARM VILLAGE ADDN TO THE CITY OF SIOUX FALLS

- 3 beds
  - 2 baths
  - Ranch, Twin Home
  - None, RESIDENTIAL
- Active-New
- 1361 sq ft

#### Basics

Category: None, RESIDENTIAL Status: Active-New Bathrooms: 2 baths Floor level: 1361 Lot size: 5105 sq ft

Type: Ranch, Twin Home Bedrooms: 3 beds Total rooms: 9 Area: 1361 sq ft Year built: 2016

### **Building Details**

Floor covering: Carpet, Laminate, Vinyl Exterior material: Cement Hardboard, Part Brick Parking: Attached Basement: None
Roof: Shingle Composition