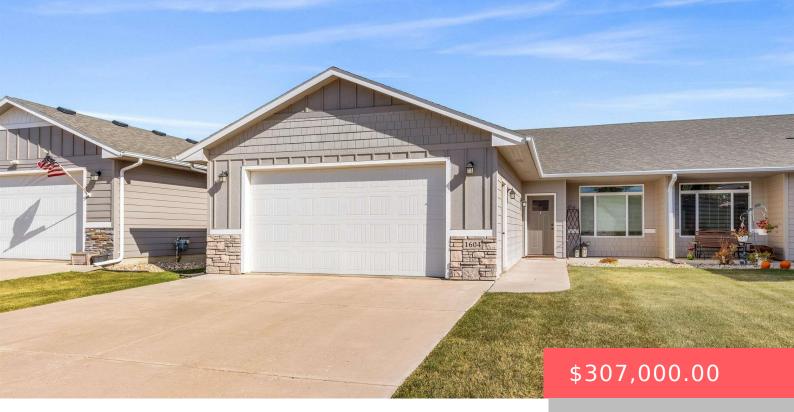

#### **1604 S FOSS AVE**

https://harr-lemme.com

# LOT 6B BLK 7 DAWLEY FARM VILLAGE ADDN TO THE CITY OF SIOUX FALLS

- 3 beds
- 2 baths
- Ranch, Twin Home
- None, RESIDENTIAL
- Active-New
- 1361 sq ft

#### Basics

Category: None, RESIDENTIAL Status: Active-New Bathrooms: 2 baths Floor level: 1361 Lot size: 5105 sq ft

Type: Ranch, Twin Home Bedrooms: 3 beds Total rooms: 9 Area: 1361 sq ft Year built: 2016

### **Building Details**

Floor covering: Carpet, Laminate, Vinyl Exterior material: Cement Hardboard, Part Brick Parking: Attached Basement: None
Roof: Shingle Composition