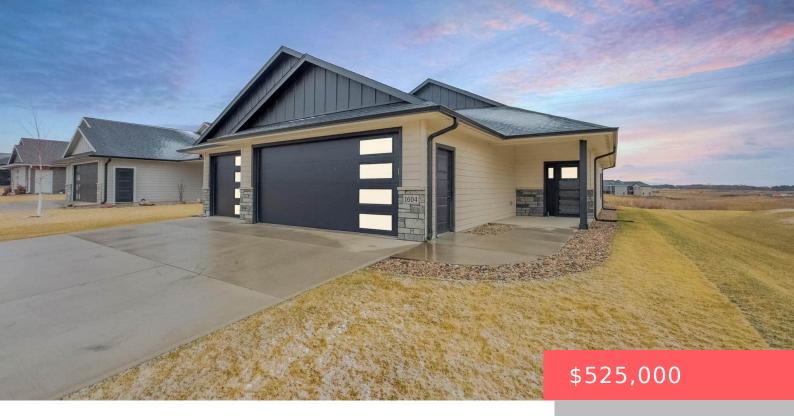

## SIOUX FALLS, SD, 57110

https://harr-lemme.com

LOT 9 BLK 8 CANTERBURY HEIGHTS ADDN TO CITY OF SIOUX FALLS

- 3 heds
- 2 baths
- Ranch, Single Family
- New Construction, RESIDENTIAL
- Active
- 1603 sq ft

#### **Basics**

Category: New Construction, RESIDENTIAL Type: Ranch, Single Family

Status: Active Bedrooms: 3 beds

Bathrooms: 2 baths Total rooms: 8

**Floor level:** 1603 Area: **1603** sq ft

**Lot size: 14579** sq ft **Year built:** 2023