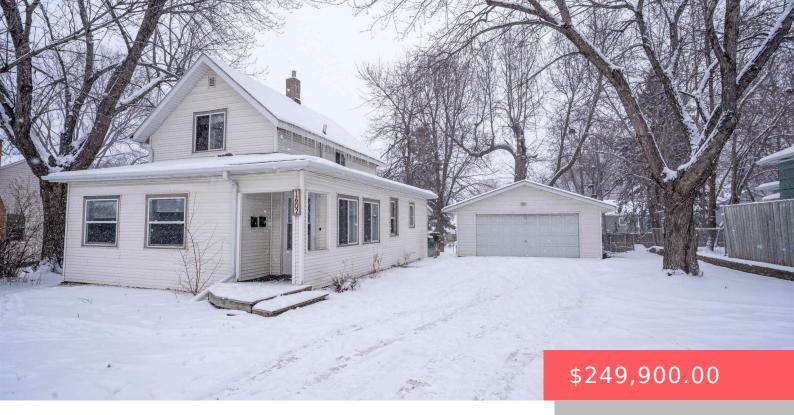

### **1602 S CLIFF AVE**

https://harr-lemme.com

10 & S 31` 11 Block 5 Spicer`S Addn To City Of Sioux Falls

- 4 heds
- 2 baths
- Single Family, Two Story
- None, RESIDENTIAL
- Active, Active Contingent Misc. Active-New
- 1591 sq ft

#### **Basics**

Category: None, RESIDENTIAL Type: Single Family, Two Story

**Status:** Active, Active - Contingent Misc, Active-New **Bedrooms: 4** beds

Bathrooms: 2 baths

Floor level: 1092

Area: 1591 sq ft

**Lot size: 9900** sq ft **Year built:** 1919

## **Building Details**

Floor covering: Carpet, Laminate, Vinyl Basement: Full

**Exterior material:** Vinyl **Roof:** Shingle Composition

Parking: Detached