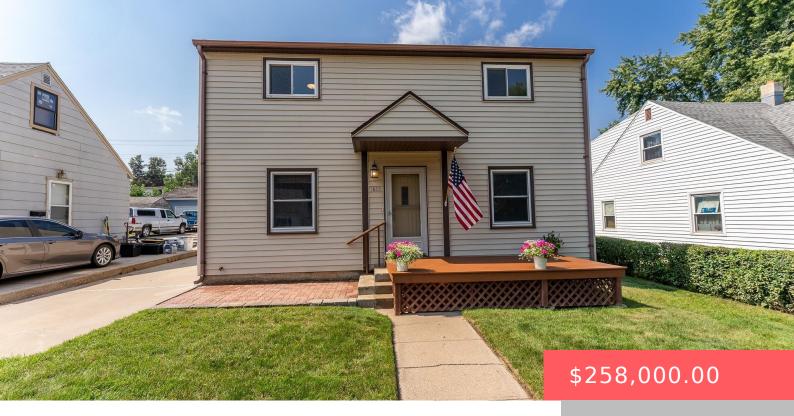

#### **1601 S VAN EPS AVE**

https://harr-lemme.com

S12 Vac 23rd St & N 15' 1 Block 6 Spicer' S Addn To City Of Sioux Falls

- 3 heds
- 2 baths
- 1.5 Story, Single Family, Two Story
- None, RESIDENTIAL
- Active, Active Contingent Misc, Active-New
- 1580 sa ft

#### **Basics**

Category: None, RESIDENTIAL Type: 1.5 Story, Single Family, Two Story

**Status:** Active, Active - Contingent Misc, Active-New **Bedrooms: 3** beds

Bathrooms: 2 baths Total rooms: 8

Floor level: 746 Area: 1580 sq ft

**Lot size: 6338** sq ft **Year built:** 1950

# **Building Details**

Floor covering: Carpet, Vinyl, Wood Basement: Partial

**Exterior material:** Vinyl Parking: Detached