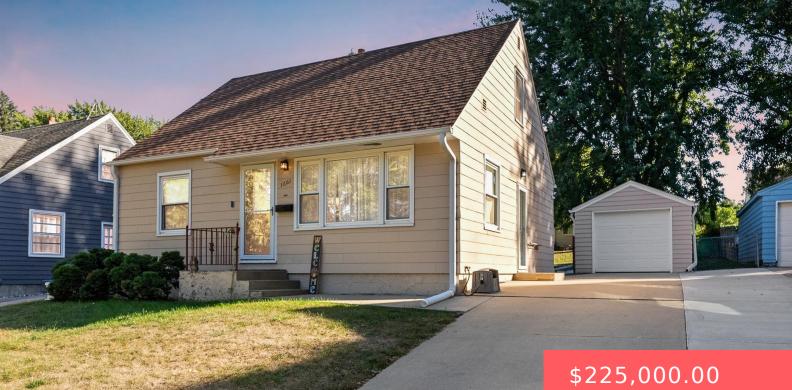

#### 1601 E 25TH ST

https://harr-lemme.com

LOT 6 BLOCK 8 BEL AIRE ADDN TO CITY OF SIOUX FALLS

#### Basics

Category: None, RESIDENTIAL Status: Active, Active - Contingent Misc, Active-New Bathrooms: 1 bath Floor level: 1018 Lot size: 5719 sq ft Type: 1.5 Story, Single Family Bedrooms: 3 beds Total rooms: 5 Area: 1395 sq ft Year built: 1952

## **Building Details**

Floor covering: Carpet, Laminate, Wood Exterior material: Vinyl Parking: Detached

Basement: Full
Roof: Shingle Composition