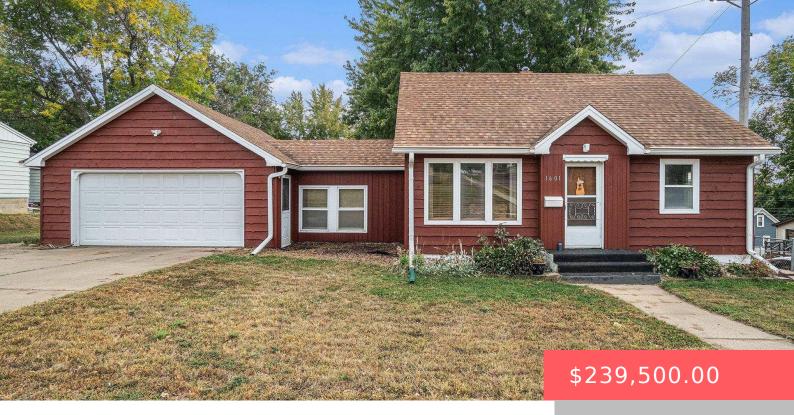

## 1601 E 12TH ST

https://harr-lemme.com

W23 12 To 16 Block 48 Van Eps 2nd Addn To City Of Sioux Falls

- 3 heds
- 1 bath
- 1.5 Story, Single Family
- None, RESIDENTIAL
- Active, Active Contingent Misc. Active-New
- 1473 sq ft

## **Basics**

Category: None, RESIDENTIAL Type: 1.5 Story, Single Family

**Status:** Active, Active - Contingent Misc, Active-New **Bedrooms: 3** beds

Bathrooms: 1 bath

Floor level: 720

Area: 1473 sq ft

Lot size: 11617 sq ft