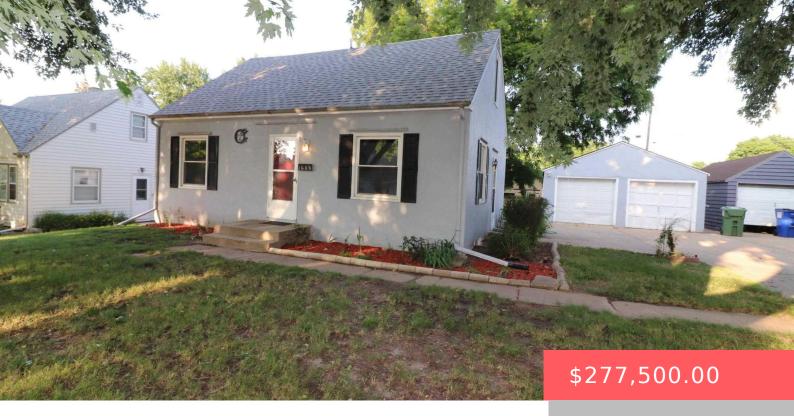

#### **1600 S SHERMAN AVE**

https://harr-lemme.com

S 1/2 of Vac 23rd St & N 30' of Lot 12, Blk 6 Spicer's Addn

- 1 hods
- 2 baths
- 1.5 Story, Single Family
- None, RESIDENTIAL
- Active, Active-New
- 1560 sq ft

### **Basics**

Category: None, RESIDENTIAL Type: 1.5 Story, Single Family

**Status:** Active, Active-New **Bedrooms: 4** beds

Bathrooms: 2 baths Floor level: 720

# **Building Details**

Floor covering: Carpet, Concrete, Vinyl, Wood Basement: Full

**Exterior material:** Stucco/Drivit **Roof:** Shingle Composition

Parking: Detached