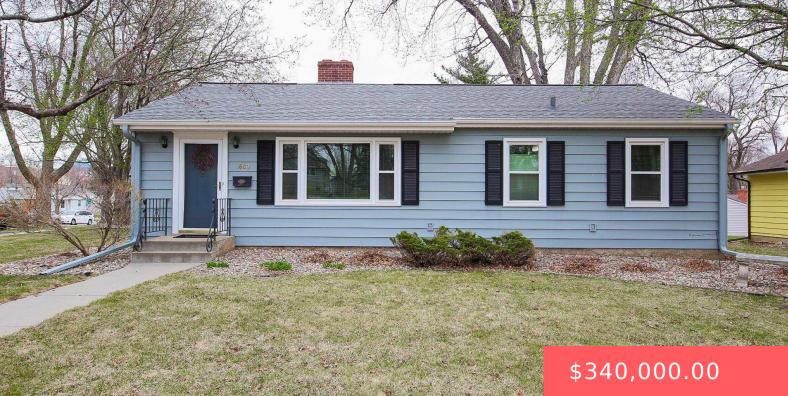

**1600 S GLENDALE AVE** 

https://harr-lemme.com

Leaders Sub 1 Block 10 Park Ridge Addn

- Ranch, Single Famil
- None, RESIDENTIAL
- Active, Active Contingent Misc Active-New
- 1638 sq ft

#### Basics

Category: None, RESIDENTIAL Status: Active, Active - Contingent Misc, Active-New Bathrooms: 2 baths Floor level: 1092 Lot size: 8546 sq ft Type: Ranch, Single Family Bedrooms: 4 beds Total rooms: 8 Area: 1638 sq ft Year built: 1952

# **Building Details**

Floor covering: Carpet, Laminate, Wood Exterior material: Metal Parking: Detached Basement: Full Roof: Shingle Composition