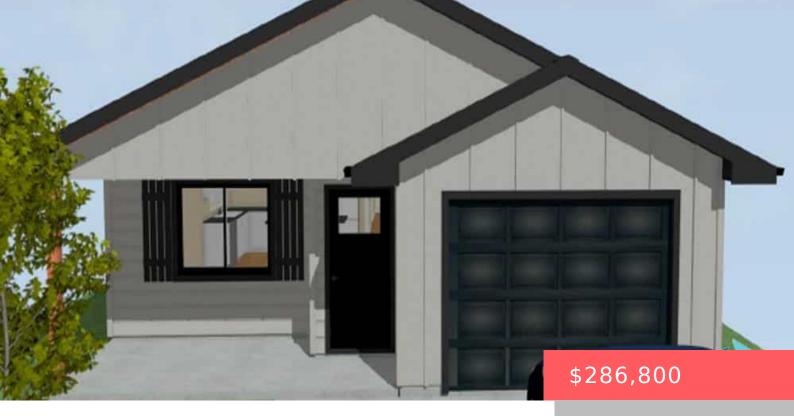

## SIOUX FALLS, SD, 57110

https://harr-lemme.com

Lot 12, Block 3, East Prairie Addition

- 3 heds
- 2 baths
- Other, Single Family
- New Construction, RESIDENTIAL
- Active
- 1200 sq ft

#### **Basics**

Category: New Construction, RESIDENTIAL Type: Other, Single Family

Status: Active Bedrooms: 3 beds

Bathrooms: 2 baths Total rooms: 6

Floor level: 1200 Area: 1200 sq ft

**Lot size: 5700** sq ft **Year built:** 2025

## **Building Details**

Floor covering: Carpet, Vinyl Basement: None

**Exterior material:** Hard Board **Roof:** Shingle Composition

Parking: Attached