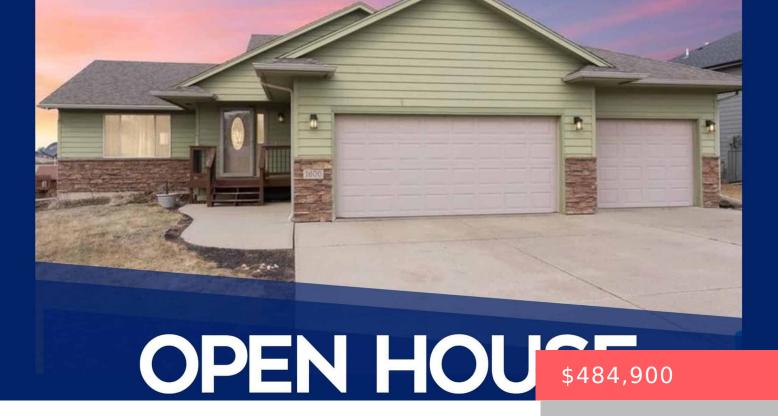

**BRANDON, SD, 57005** 

https://harr-lemme.com

Lot 1 Block 1 of Nelson's Addition

- 5 beds
- 3 baths
- Multi Level, Single Family
- None, RESIDENTIAL
- Active
- 2493 sq ft

#### **Basics**

Category: None, RESIDENTIAL Type: Multi Level, Single Family

Status: Active Bedrooms: 5 beds

Bathrooms: 3 baths Total rooms: 12

Floor level: 591 Area: 2493 sq ft

**Lot size: 12161** sq ft **Year built:** 2007

## **Building Details**

Floor covering: Carpet, Ceramic, Laminate, Tile Basement: Full

**Exterior material:** Hard Board, Stone/Stone Veneer **Roof:** Shingle Composition

Parking: Attached