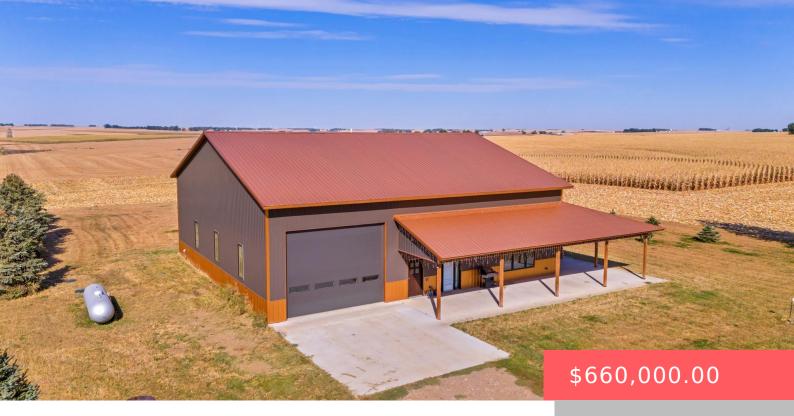

### 1552 130TH ST

https://harr-lemme.com

LOT 2 OF SW 1/4 SE 1/4 & 221 X 426.7 TRACT IN SE 1/4

- 4 heds
- 3 baths
- Shouse, Single Family
- Outside City Limits RESIDENTIAL
- Active, Active-New
- 2944 sa ft

#### **Basics**

Category: Outside City Limits, RESIDENTIAL Type: Shouse, Single Family

Status: Active, Active-New Bedrooms: 4 beds

Bathrooms: 3 baths Total rooms: 9

Floor level: 1920 Area: 2944 sq ft

**Lot size: 94090** sq ft **Year built:** 2021

## **Building Details**

Floor covering: Carpet, Heated, Tile, Vinyl Basement: None

**Exterior material:** Metal **Roof:** Metal

Parking: Attached