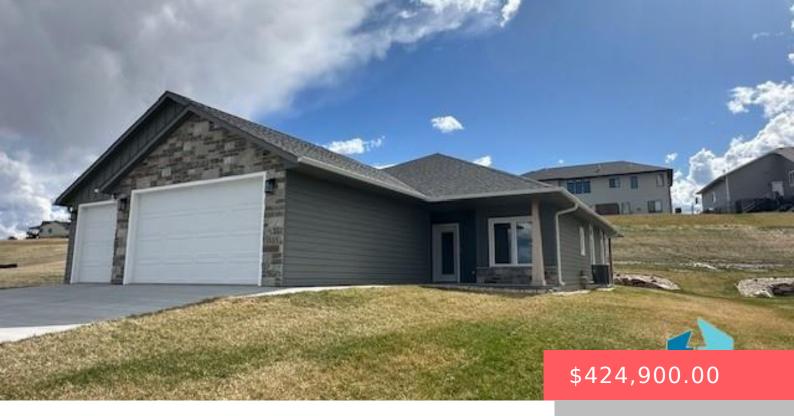

#### **1533 W BURTON DR**

https://harr-lemme.com

Lot 11 Block 12 The Bluffs of Brandon Addition an Addition to the City of Brandon

- 2 heds
- 2 baths
- Ranch, Single Family
- New Construction, RESIDENTIAL
- Active, Active-New
- 1540 sa ft

#### **Basics**

Category: New Construction, RESIDENTIAL Type: Ranch, Single Family

Status: Active, Active-New Bedrooms: 2 beds

Bathrooms: 2 baths

Total rooms: 6

Floor level: 1540

Area: 1540 sq ft

**Lot size: 12098** sq ft **Year built:** 2023

# **Building Details**

Floor covering: Carpet, Laminate, Tile Basement: None

**Exterior material:** Hard Board, Part Brick **Roof:** Shingle Composition

Parking: Attached