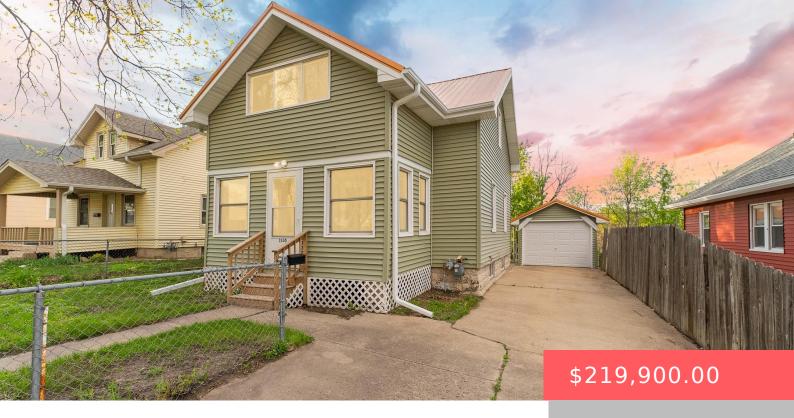

#### 1530 W 10TH ST

https://harr-lemme.com

LOT 4 BLOCK 23 COVELL'S 2ND ADDNTO CITY OF SIOUX FALLS

- 2 heds
- 1 bath
- 1.5 Story, Single Family
- None, RESIDENTIAL
- Active, Active-New
- 1029 sq ft

#### **Basics**

Category: None, RESIDENTIAL Type: 1.5 Story, Single Family

Status: Active, Active-New Bedrooms: 2 beds

Bathrooms: 1 bath Total rooms: 8

Floor level: 601 Area: 1029 sq ft

**Lot size: 5258** sq ft **Year built:** 1914

## **Building Details**

Floor covering: Laminate, Other, Wood Basement: Full

Exterior material: Vinyl Roof: Metal

Parking: Detached