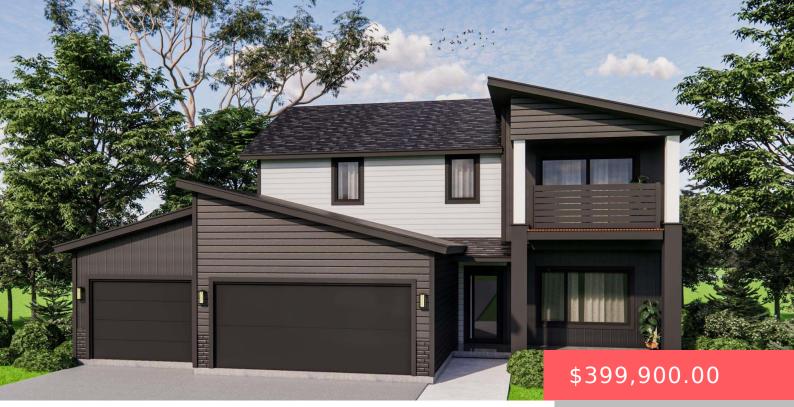

#### **1529 W BURTON DR**

https://harr-lemme.com

# LOT 12 BLOCK 12 THE BLUFFS ADDITION AN ADDITION TO THE CITY OF BRANDON

- 3 beds
- 3 baths
- Single Family, Two Story
- New Construction
   RESIDENTIAL
- Active, Active-New
- 1431 sq ft

#### Basics

Category: New Construction, RESIDENTIAL Status: Active, Active-New Bathrooms: 3 baths Floor level: 676 Lot size: 12983 sq ft Type: Single Family, Two Story Bedrooms: 3 beds Total rooms: 12 Area: 1431 sq ft Year built: 2024

### **Building Details**

Floor covering: Carpet, Vinyl Exterior material: Hard Board, Stone/Stone Veneer Parking: Attached

Basement: None
Roof: Shingle Composition