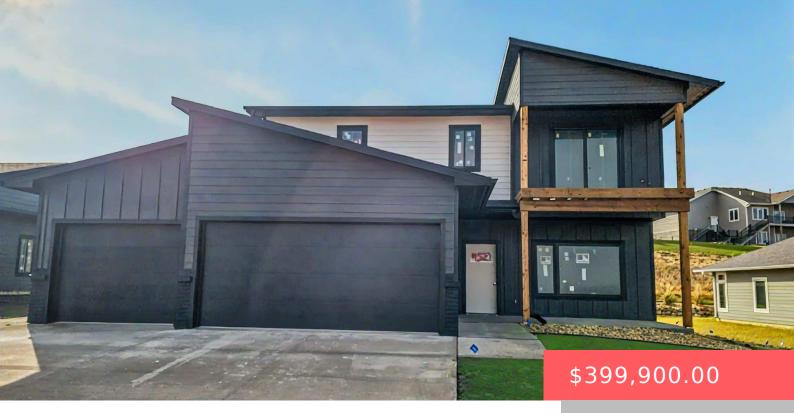

#### **1529 W BURTON DR**

https://harr-lemme.com

LOT 12 BLOCK 12 THE BLUFFS ADDITION AN ADDITION TO THE CITY OF BRANDON

- 3 bods
- 3 baths
- Single Family, Two Story
- New Construction, RESIDENTIAL
- Active, Active Contingent Misc, Active-New
- 1431 sa f

#### **Basics**

Category: New Construction, RESIDENTIAL Type: Single Family, Two Story

**Status:** Active, Active - Contingent Misc, Active-New **Bedrooms: 3** beds

Bathrooms: 3 baths Total rooms: 12

Floor level: 676 Area: 1431 sq ft

**Lot size: 12983** sq ft **Year built:** 2024

## **Building Details**

Floor covering: Carpet, Vinyl Basement: None

**Exterior material:** Hard Board, Stone/Stone Veneer **Roof:** Shingle Composition

Parking: Attached