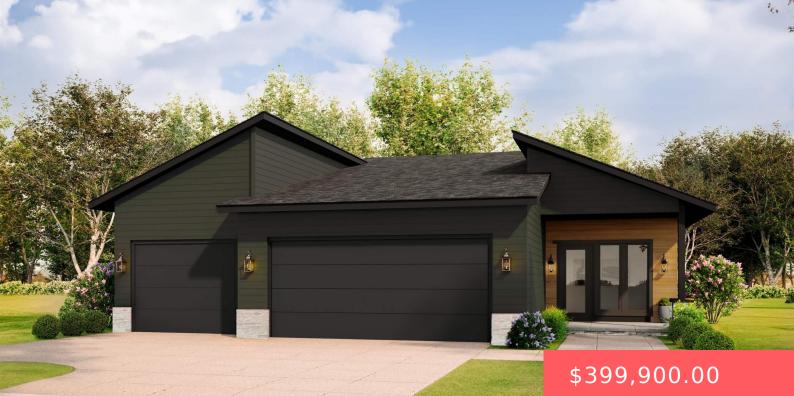

#### **1525 W BURTON DR**

https://harr-lemme.com

# LOT 13 BLOCK 12 THE BLUFFS ADDITION AN ADDITION TO THE CITY OF BRANDON

- 3 beds
- 2 baths
- Ranch, Single Family
- New Construction
   RESIDENTIAL
- Active, Active-New
- 1375 sq ft

#### Basics

Category: New Construction, RESIDENTIAL Status: Active, Active-New Bathrooms: 2 baths Floor level: 1375 Lot size: 11285 sq ft Type: Ranch, Single Family Bedrooms: 3 beds Total rooms: 10 Area: 1375 sq ft Year built: 2024