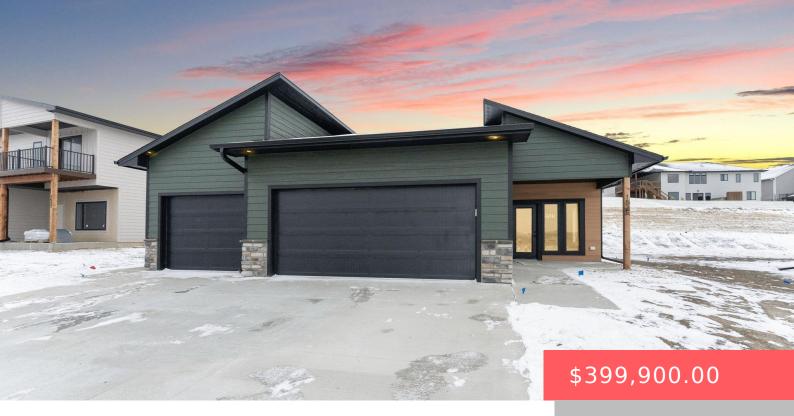

#### 1525 W BURTON DR

https://harr-lemme.com

LOT 13 BLOCK 12 THE BLUFFS ADDITION AN ADDITION TO THE CITY OF BRANDON

- 3 heds
- 2 baths
- Ranch, Single Family
- New Construction, RESIDENTIAL
- Active-New
- 1375 sa ft

#### **Basics**

Category: New Construction, RESIDENTIAL Type: Ranch, Single Family

Status: Active-New Bedrooms: 3 beds

Bathrooms: 2 baths Total rooms: 10

## **Building Details**

Floor covering: Carpet, Vinyl Basement: None

**Exterior material:** Hard Board, Stone/Stone Veneer **Roof:** Shingle Composition

Parking: Attached