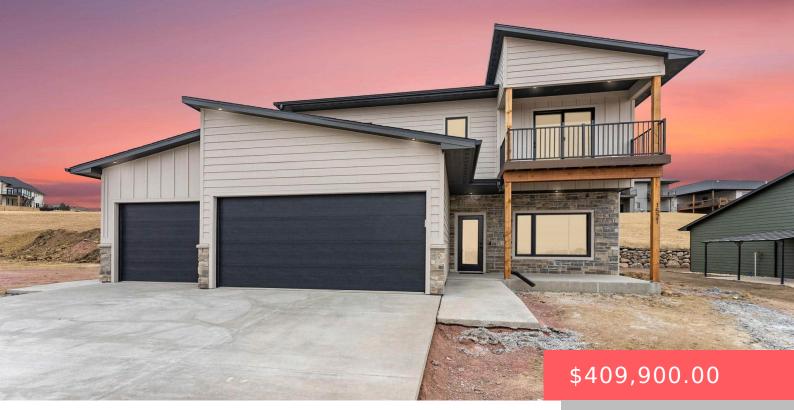

#### **1521 W BURTON DR**

https://harr-lemme.com

LOT 14 BLOCK 12 THE BLUFFS ADDITION AN ADDITION TO THE CITY OF BRANDON

- 3 beds
- 3 baths
- Single Family, Two Story

New Construction
 RESIDENTIAL

- Active, Active Contingent Home, Active-New
- 1431 sq ft

#### Basics

Category: New Construction, RESIDENTIAL Status: Active, Active - Contingent Home, Active-New Bathrooms: 3 baths Floor level: 676 Lot size: 12983 sq ft Type: Single Family, Two Story Bedrooms: 3 beds Total rooms: 12 Area: 1431 sq ft Year built: 2025

# **Building Details**

Floor covering: Carpet, Vinyl Exterior material: Hard Board, Stone/Stone Veneer Parking: Attached

Basement: None
Roof: Shingle Composition