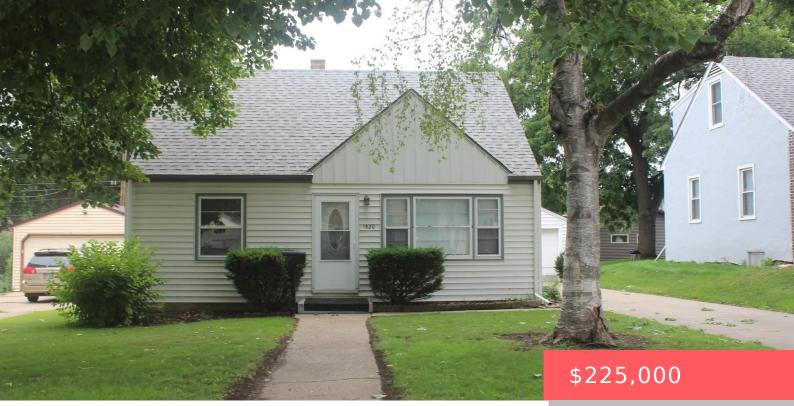

#### SIOUX FALLS, SD, 57105

https://harr-lemme.com

N 1/2 Vac 23rd St. & S 22' Lot 7, Block 3 Spicer's Addition

- . 2 hode
- 2 baths
- 1.5 Story, Single Family
- None, RESIDENTIAL
- Active
- 1140 sq ft

#### Basics

Category: None, RESIDENTIAL Status: Active Bathrooms: 2 baths Floor level: 780 Lot size: 6600 sq ft Type: 1.5 Story, Single Family Bedrooms: 3 beds Total rooms: 8 Area: 1140 sq ft Year built: 1950

# **Building Details**

Floor covering: Vinyl, Wood Exterior material: Metal Parking: Detached

Basement: Full
Roof: Shingle Composition