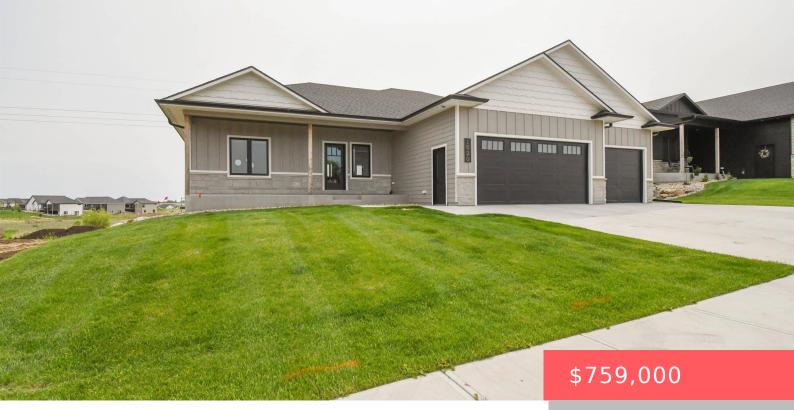

#### Lot 6 Block 8 Canterbury Heights Addn to the City of Sioux Falls

- 5 beds
- 3 baths
- Ranch, Single Family
- None, RESIDENTIAL
- Active
- 3266 sq ft

#### Basics

Category: None, RESIDENTIAL Status: Active Bathrooms: 3 baths Floor level: 1757 Lot size: 15965 sq ft Type: Ranch, Single Family Bedrooms: 5 beds Total rooms: 13 Area: 3266 sq ft Year built: 2022