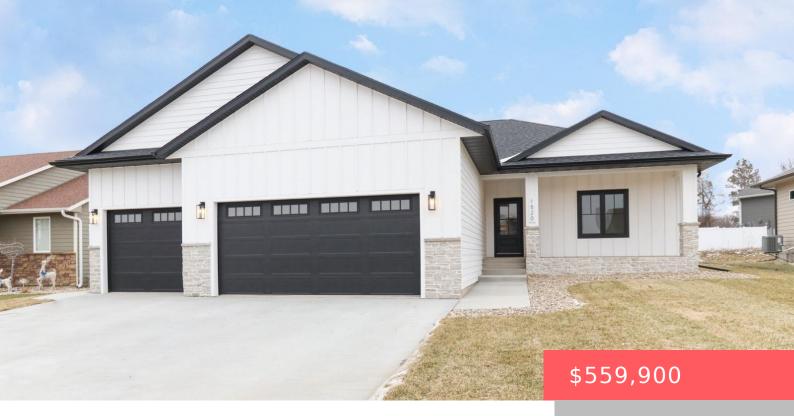

## **BRANDON, SD, 57005**

https://harr-lemme.com

Lot 2 Block 4 French Creek Addn to the City of Brandon

- 5 heds
- 3 baths
- Ranch, Single Family
- New Construction, RESIDENTIAL
- Active
- 2781 sq ft

#### **Basics**

Category: New Construction, RESIDENTIAL Type: Ranch, Single Family

Status: Active Bedrooms: 5 beds

Bathrooms: 3 baths Total rooms: 14

**Floor level:** 1545 **Area: 2781** sq ft

**Lot size: 10171** sq ft **Year built:** 2024

## **Building Details**

Floor covering: Carpet, Vinyl Basement: Full

**Exterior material:** Cement Hardboard, Stone/Stone Veneer **Roof:** Shingle Composition

Parking: Attached