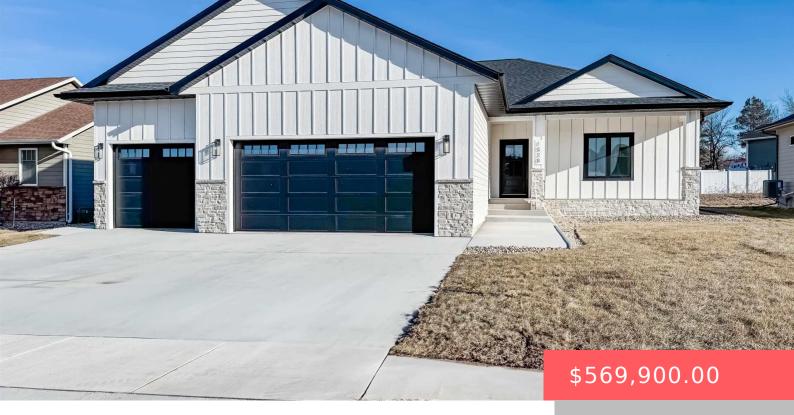

#### **1520 E BIRCH ST**

https://harr-lemme.com

Lot 2 Block 4 French Creek Addn to the City of Brandon

- 5 heds
- 3 baths
- Ranch, Single Family
- New Construction, RESIDENTIAL
- Active, Active-New
- 2781 sq f

#### **Basics**

Category: New Construction, RESIDENTIAL Type: Ranch, Single Family

Status: Active, Active-New Bedrooms: 5 beds

Bathrooms: 3 baths Total rooms: 14

Floor level: 1545 Area: 2781 sq ft

**Lot size: 10171** sq ft **Year built:** 2024

# **Building Details**

Floor covering: Carpet, Vinyl Basement: Full

**Exterior material:** Cement Hardboard, Stone/Stone Veneer **Roof:** Shingle Composition

Parking: Attached