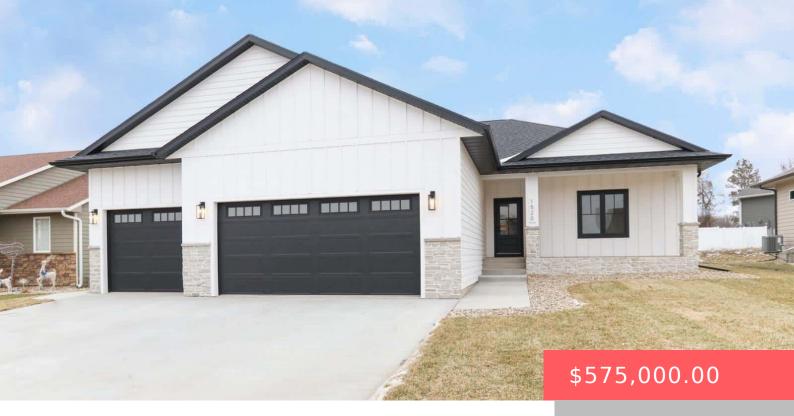

#### **1520 E BIRCH ST**

https://harr-lemme.com

Lot 2 Block 4 French Creek Addn to the City of Brandon

- 5 heds
- 3 baths
- Ranch, Single Family
- New Construction, RESIDENTIAL
- Active, Active-New
- 2781 sq ft

#### **Basics**

Category: New Construction, RESIDENTIAL Type: Ranch, Single Family

Status: Active, Active-New Bedrooms: 5 beds

Bathrooms: 3 baths Total rooms: 14

Floor level: 1545 Area: 2781 sq ft

**Lot size: 10171** sq ft **Year built:** 2024

# **Building Details**

Floor covering: Carpet, Vinyl Basement: Full

**Exterior material:** Cement Hardboard, Stone/Stone Veneer **Roof:** Shingle Composition

Parking: Attached