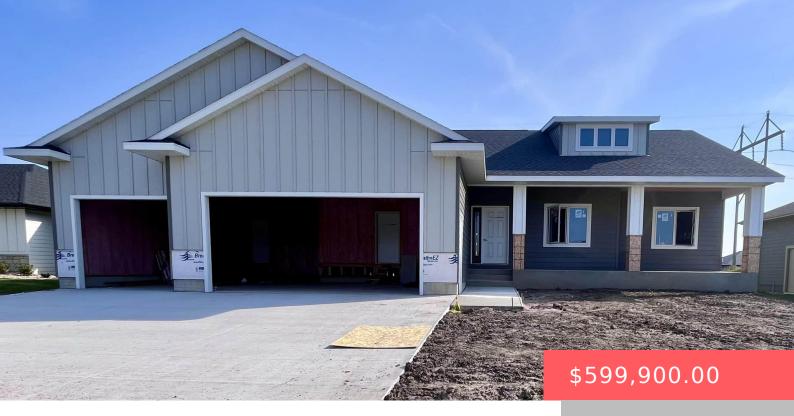

#### 1517 W RIVER BEND ST

https://harr-lemme.com

LOT 3 BLOCK 16 THE BLUFFS ADDITION AN ADDITION TO THE CITY OF BRANDON

- · 3 hads
- 3 baths
- Ranch, Single Family
- New Construction RESIDENTIAL
- Active, Active Contingent Home, Active-New
- 1608 sq ft

#### **Basics**

Category: New Construction, RESIDENTIAL Type: Ranch, Single Family

Year built: 2024

**Status:** Active, Active - Contingent Home, Active-New **Bedrooms: 3** beds

Bathrooms: 3 baths Total rooms: 8

Floor level: 1608 sq ft

## **Building Details**

Floor covering: Carpet, Other Basement: Full

**Exterior material:** Cement Hardboard, Stone/Stone Veneer **Roof:** Shingle Composition

Parking: Attached