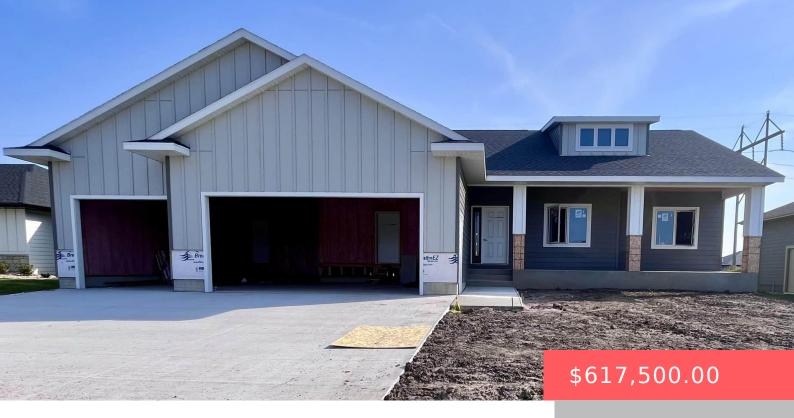

#### **1517 W RIVER BEND ST**

https://harr-lemme.com

LOT 3 BLOCK 16 THE BLUFFS ADDITION AN ADDITION TO THE CITY OF BRANDON

- 3 beds
- 3 baths
- Ranch, Single Family
- New Construction, RESIDENTIAL
- · Active Contingent Home
- 1608 sa ft

#### **Basics**

Category: New Construction, RESIDENTIAL Type: Ranch, Single Family

**Status:** Active - Contingent Home **Bedrooms: 3** beds

Bathrooms: 3 baths

Floor level: 1608

Area: 1608 sq ft

**Lot size: 11092** sq ft **Year built:** 2024

# **Building Details**

Floor covering: Carpet, Other Basement: Full

**Exterior material:** Cement Hardboard, Stone/Stone Veneer **Roof:** Shingle Composition

Parking: Attached