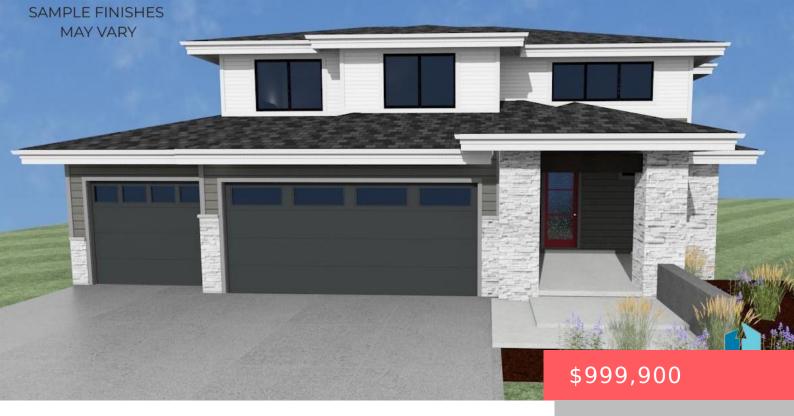

#### LOT 13 BLOCK 18 THE BLUFFS ADDN TO CITY OF BRANDON

Jessica Steele

- 5 heds
- 4 haths
- Single Family, Two Story
- New Construction RESIDENTIAL
- Active
- 3500 sq ft

#### **Basics**

Category: New Construction, RESIDENTIAL Type: Single Family, Two Story

Status: Active Bedrooms: 5 beds

Bathrooms: 4 baths

Total rooms: 12

Floor level: 1167

Area: 3500 sq ft

**Lot size: 11295** sq ft **Year built:** 2025

## **Building Details**

Floor covering: Carpet, Heated, Tile Basement: Full

**Exterior material:** Hard Board, Stone/Stone Veneer **Roof:** Shingle Composition

Parking: Attached