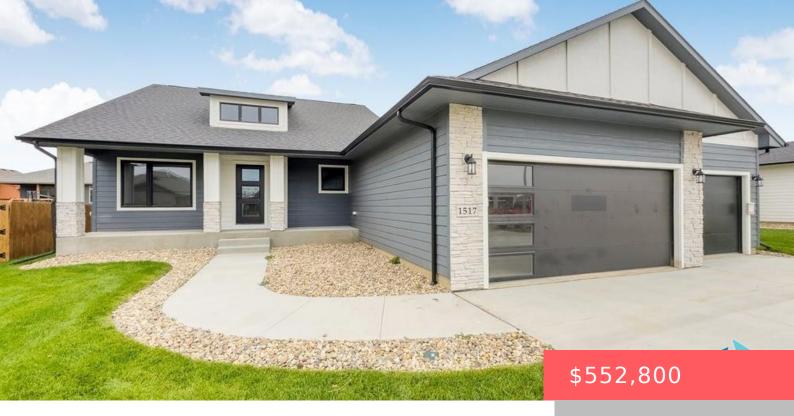

# SIOUX FALLS, SD, 57106

https://harr-lemme.com

Lot 6, Block 6, Pine Knoll Addition

- 5 heds
- 4 baths
- Multi Level. Single Family
- New Construction, RESIDENTIAL
- Active
- 2546 sq ft

#### **Basics**

Category: New Construction, RESIDENTIAL Type: Multi Level, Single Family

Status: Active Bedrooms: 5 beds

Bathrooms: 4 baths

Total rooms: 11

Floor level: 1404

Area: 2546 sq ft

Lot size: 8400 sq ft Year built: 2024

# **Building Details**

Floor covering: Carpet, Tile, Vinyl Basement: Full

**Exterior material:** Hard Board, Slate **Roof:** Shingle Composition

Parking: Attached