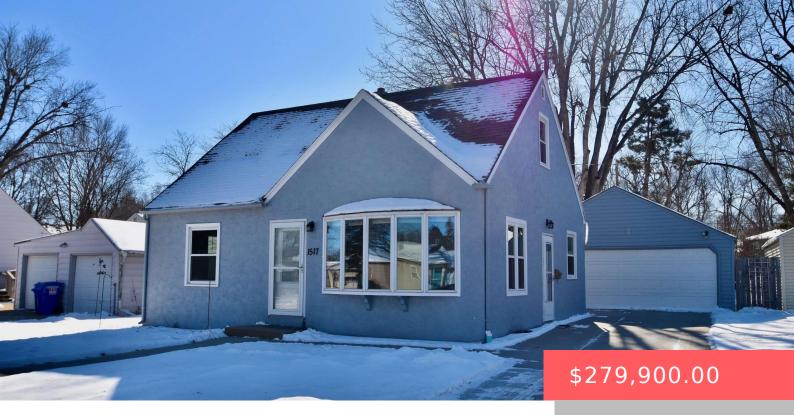

### 1517 S FREDERICK DR

https://harr-lemme.com

Lot 5, Block 3 Bel Aire Addition to City of Sioux Falls

- 3 heds
- 2 baths
- 1.5 Story, Single Family
- None, RESIDENTIAL
- Active, Active Contingent Misc. Active-New
- 1731 sq ft

#### **Basics**

Category: None, RESIDENTIAL Type: 1.5 Story, Single Family

**Status:** Active, Active - Contingent Misc, Active-New **Bedrooms: 3** beds

Bathrooms: 2 baths Total rooms: 8

Floor level: 780 Area: 1731 sq ft

**Lot size: 8215** sq ft **Year built:** 1950

## **Building Details**

Floor covering: Carpet, Laminate, Vinyl, Wood Basement: Full

**Exterior material:** Stucco/Drivit **Roof:** Shingle Composition

Parking: Detached