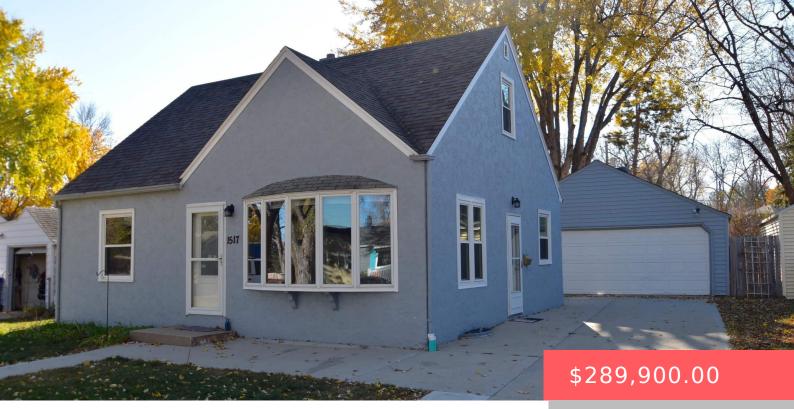

#### **1517 S FREDERICK DR**

https://harr-lemme.com

Lot 5, Block 3 Bel Aire Addition to City of Sioux Falls

- 3 beds
- 2 baths
- 1.5 Story, Single Family
- None, RESIDENTIAL
- Active, Active-New
- 1731 sq ft

#### Basics

Category: None, RESIDENTIAL Status: Active, Active-New Bathrooms: 2 baths Floor level: 780 Lot size: 8215 sq ft Type: 1.5 Story, Single Family Bedrooms: 3 beds Total rooms: 8 Area: 1731 sq ft Year built: 1950

# **Building Details**

Floor covering: Carpet, Laminate, Vinyl, Wood Exterior material: Stucco/Drivit Parking: Detached Basement: Full Roof: Shingle Composition