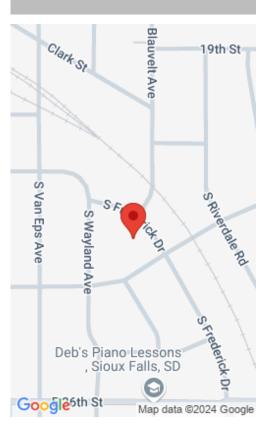

#### **1517 S FREDERICK DR**

https://harr-lemme.com

Lot 5, Block 3 Bel Aire Addition to City of Sioux Falls

- 3 beds
- 2 baths
- 1.5 Story, Single Family
- None, RESIDENTIAL
- Active, Active-New
- 1731 sq ft